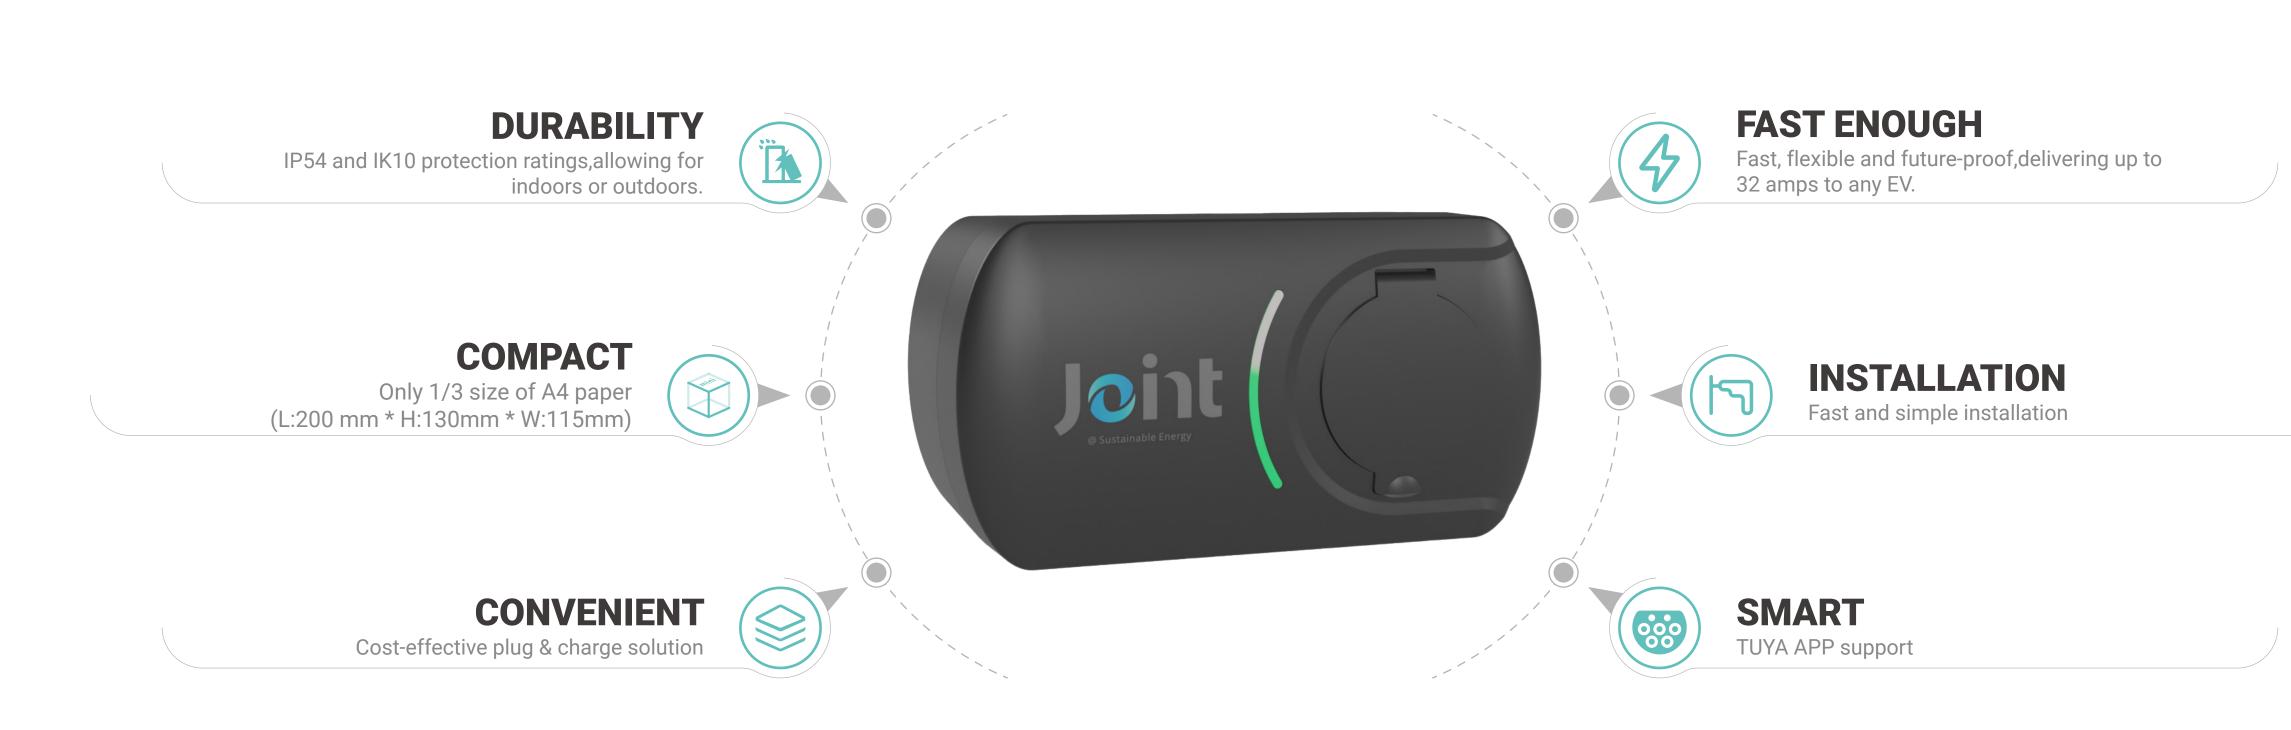

Plug&Charge or Tuya APP(Wi-Fi)

IEC62196-2, Type 2 Socket

IEC 61851-1, IEC61851-21-2 EVSE Mode 3

UVP, OVP, RCD (TypeA+DC6mA), SPD, Ground Fault Protection OCP, OTP, Control Pilot Fault Protection

-30°C-+50°C

Up to 95% non-condensing

≤2000M

IP54

IK10

- **Connect via Wifi or Bluetooth**
- Remote start or stop charging
- Schedule your charging time
- Plug & charge and delayed charging available
- Adjust the output from 32A to 6A
  - Dynamic load balance setting
  - Review charging history and power consumption