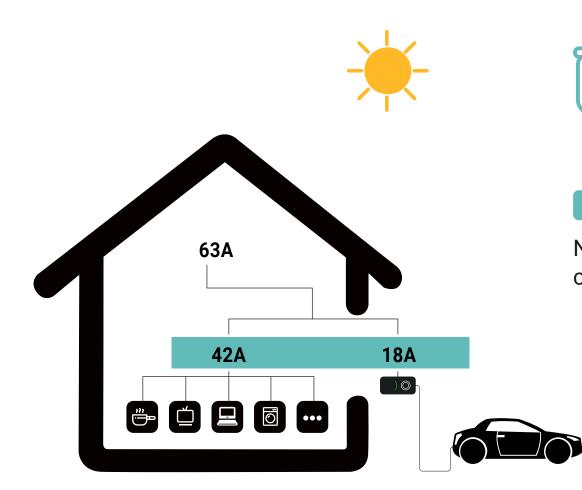

## **DYNAMIC LOAD BALANCING**

Zero investment on upgrading electrical capacity to fulfill EV charging needs, saving money and time. Fully utilize the ready electrical power of the house not in use.

Manage and dynamically adjust the charging load for EV point in a smart and congruous way.

Need to invest a lot of money, space, maintenance costs to upgrade electricity