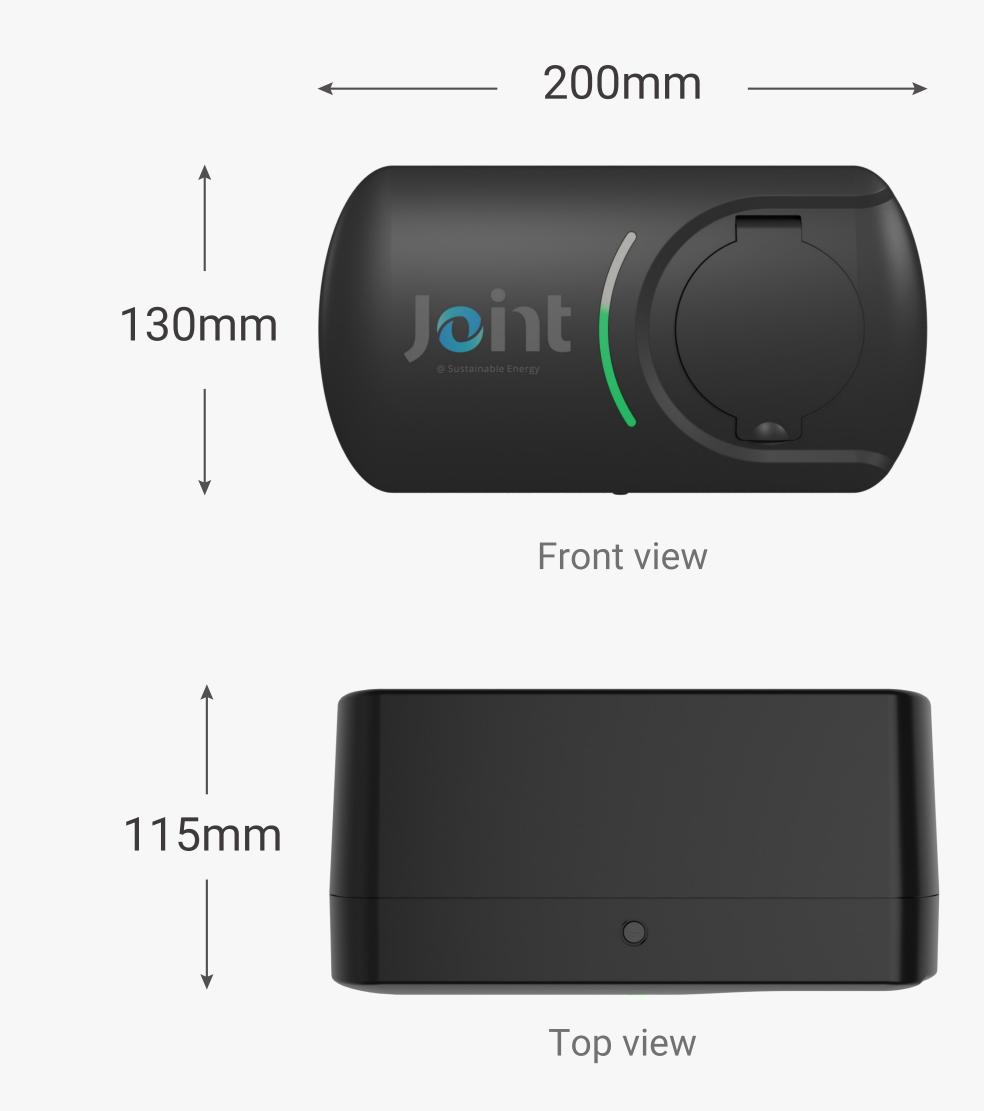

#### **EVC38-AC07**

230Vac±10%

32A

7KW

50/60Hz

1.15 kg

1.7kg

L:200 mm \* H:130mm \* W:115mm

## DIMENSIONS