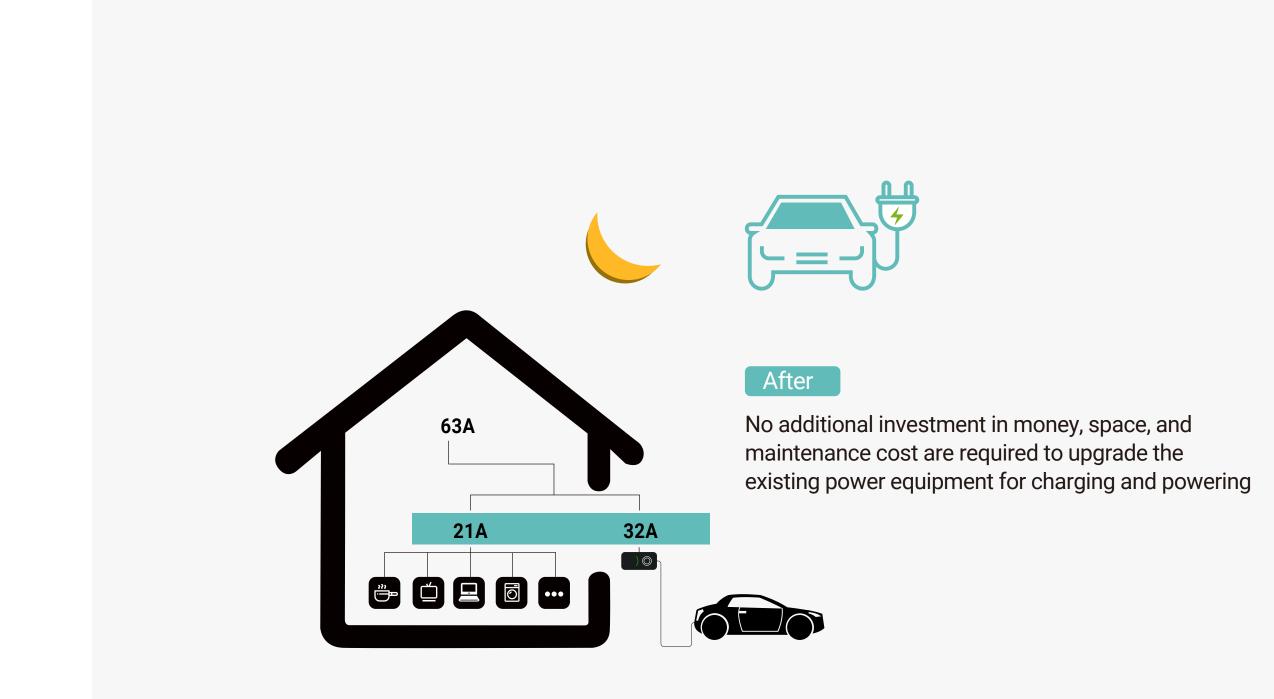

## **DYNAMIC LOAD BALANCING**

Zero investment on upgrading electrical capacity to fulfill EV charging needs, saving money and time. Fully utilize the ready electrical power of the house not in use.

Manage and dynamically adjust the charging load for EV point in a smart and congruous way.

Need to invest a lot of money, space, maintenance costs to upgrade electricity